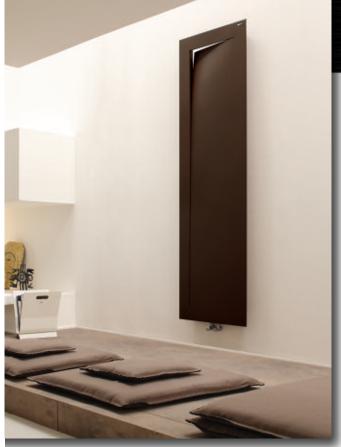

## immagina

IMMAGINA. The radiator is a sculpture on the wall, an accomplice to itself, with infinite solutions. It blends into the view and camouflages with the finish. The line is not an end to itself; from it a shape is born that becomes body, light, colour, and then changes into heat.