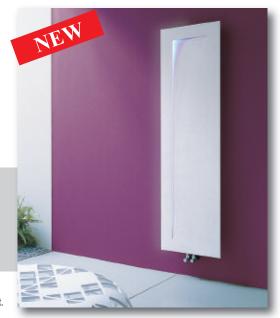

## immagina

IMMAGINA. The radiator is a sculpture on the wall, an accomplice to itself, with infinite solutions. It blends into the view and camouflages with the finish. The line is not an end to itself; from it a shape is born that becomes body, light, colour, and then changes into heat.

In photo: Immagina L radiator. Weight mm 2000, width mm 600, painted in Tobacco brown (cod. 1B)

xx = colour option

**Immagina with light** source represents the ideal combination of artistic design and colour effect, thanks to the infrared remote control it is possible to choose between a vast range of colours.

In photo: Immagina Radiator with light.