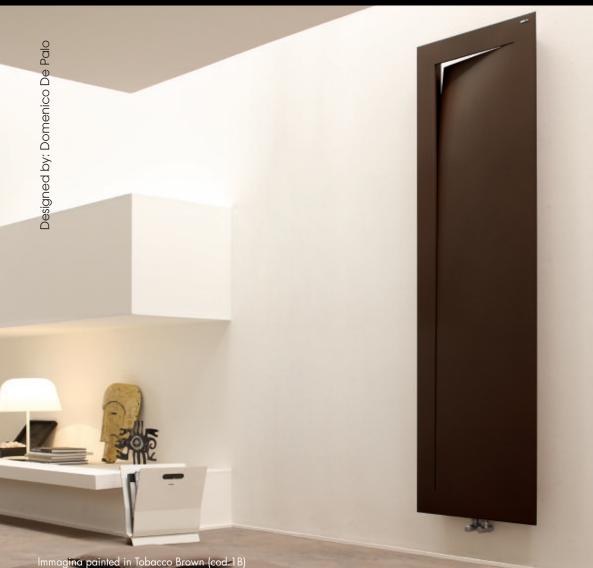

## immagina

IMMAGINA. The radiator is a sculpture on the wall, an accomplice to itself, with infinite solutions. It blends into the view and camouflages with the finish. The line is not an end to itself; from it a shape is born that becomes body, light, colour, and then changes into heat.

In photo: Immagina L radiator. Weight mm 2000, width mm 600, painted in Tobacco brown (cod. 1B)