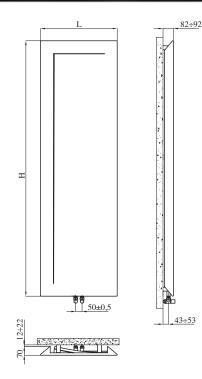

## IMMAGINA

**TECHNICAL SPECIFICATIONS:** 

Radiating panel. 1/2" Gas right threading. Maximum working pressure 4 bar. Maximum working temperature 95°C.

|                        |              |             |              |             |                   |              |                | Thermal Power            |                 |                 |                 |                 |              |
|------------------------|--------------|-------------|--------------|-------------|-------------------|--------------|----------------|--------------------------|-----------------|-----------------|-----------------|-----------------|--------------|
| MODEL                  | Code         | Depth<br>mm | Height<br>mm | Width<br>mm | Con. Centre<br>mm | Weight<br>Kg | Capacity<br>It | ∆ <b>t 50°C</b><br>Btu/h | ∆t 50°C<br>Watt | ∆t 40°C<br>Watt | ∆t 30°C<br>Watt | ∆t 20°C<br>Watt | Expon.<br>n. |
| Immagina S             | IMGAV01NC xx | 70          | 1800         | 500         | 50                | 26,3         | 1,4            | 2321                     | 680             | 522             | 371             | 229             | 1,186        |
| Immagina L             | IMGBV01NC xx | 70          | 2000         | 600         | 50                | 33,3         | 1,9            | 3140                     | 920             | 706             | 502             | 310             | 1,186        |
| Immagina S<br>con luce | IMGAV01NC xx | 70          | 1800         | 500         | 50                | 26,3         | 1,4            | 2321                     | 680             | 522             | 371             | 229             | 1,186        |
| Immagina L<br>con luce | IMGBV01NC xx | 70          | 2000         | 600         | 50                | 33,3         | 1,9            | 3140                     | 920             | 706             | 502             | 310             | 1,186        |