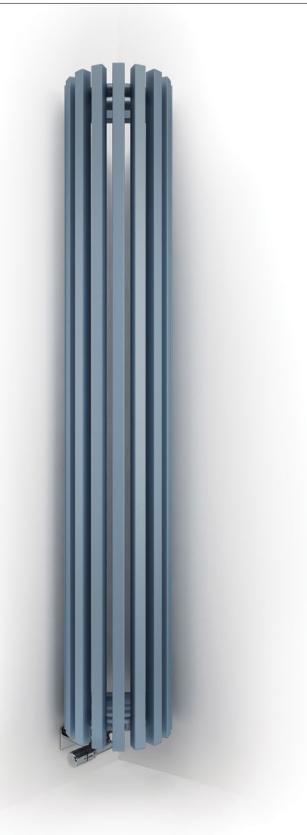

# Triga ANC

**Triga ANC** 1700 \$\times\$ × 280 \$\to \ YL colour: RAL 5024

Integrated thermostatic valve, angled, right, chrome SLIM thermostatic head, chrome Integrated pipe-masking set, chrome

TERMA | www.termaheat.com 20180824 MalkowskiPrzemysław page 2 of 6