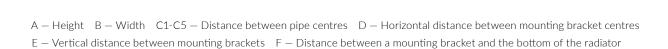

# Specification:

Working pressure: 1000 kPa Maximum operating temperature: 95°C

| A ↓<br>[mm] | B↔<br>[mm] | C1<br>[mm] | 75 65 20°c<br>[W] | 55 45 20°c<br>[W] | D<br>[mm] | E<br>[mm] | F<br>[mm] | [dm³] | [kg]  | Product code Configuration code p. 5 |
|-------------|------------|------------|-------------------|-------------------|-----------|-----------|-----------|-------|-------|--------------------------------------|
| 1700        | 280        | 50         | 953               | 492               | 151       | 1600      | 50        | 11,64 | 22,61 | WGVEC170028                          |
| 1900        | 280        | 50         | 1053              | 548               | 151       | 1800      | 50        | 12,95 | 25,03 | WGVEC190028                          |