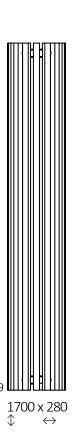

# Triga ANC

**Triga ANC** 1700 \$\times\$ × 280 \$\to \ YL colour: RAL 5024

Integrated thermostatic valve, angled, right, chrome SLIM thermostatic head, chrome Integrated pipe-masking set, chrome

TERMA | www.termaheat.com 20180824 MalkowskiPrzemysław page 2 of 6

# Technical drawing: