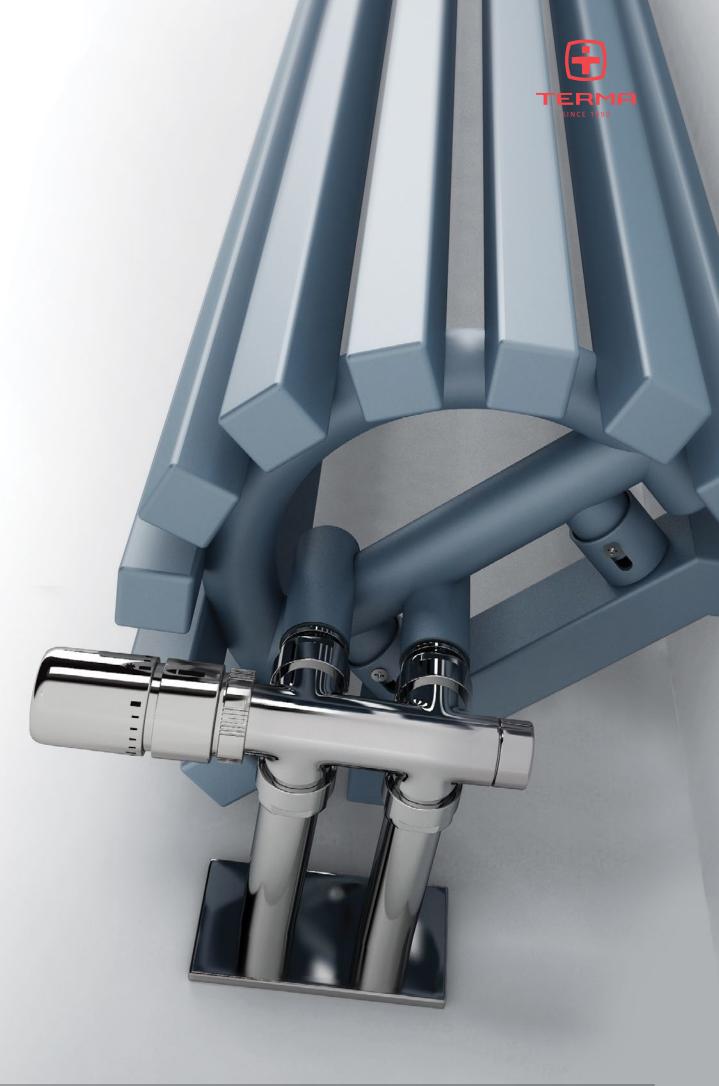

## Standard connection:

#### Collector:

#### Pipe:

In the table with technical data, the last column lists product codes. When placing an order, please remember to quote the product code followed by the configuration code as shown in the diagram below: