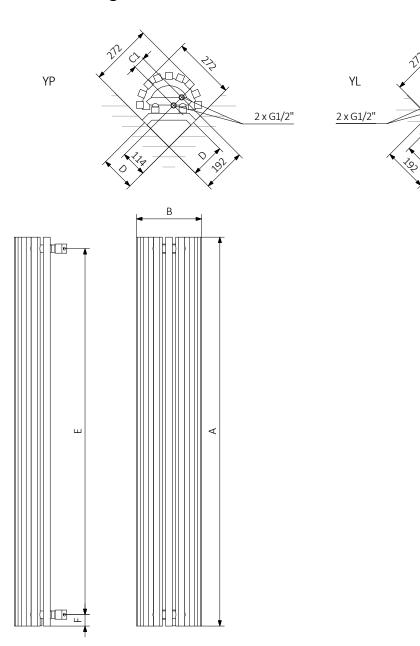

# Technical drawing:

#### Collector:

#### Pipe:

In the table with technical data, the last column lists product codes. When placing an order, please remember to quote the product code followed by the configuration code as shown in the diagram below:

# Specification:

Working pressure: 1000 kPa Maximum operating temperature: 95°C

| A ↓<br>[mm] | B↔<br>[mm] | C1<br>[mm] | 75 65 20°c<br>[W] | 55 45 20°c<br>[W] | D<br>[mm] | E<br>[mm] | F<br>[mm] | [dm³] | [kg]  | Product code Configuration code p. 5 |
|-------------|------------|------------|-------------------|-------------------|-----------|-----------|-----------|-------|-------|--------------------------------------|
| 1700        | 280        | 50         | 953               | 492               | 151       | 1600      | 50        | 11,64 | 22,61 | WGVEC170028                          |
| 1900        | 280        | 50         | 1053              | 548               | 151       | 1800      | 50        | 12,95 | 25,03 | WGVEC190028                          |